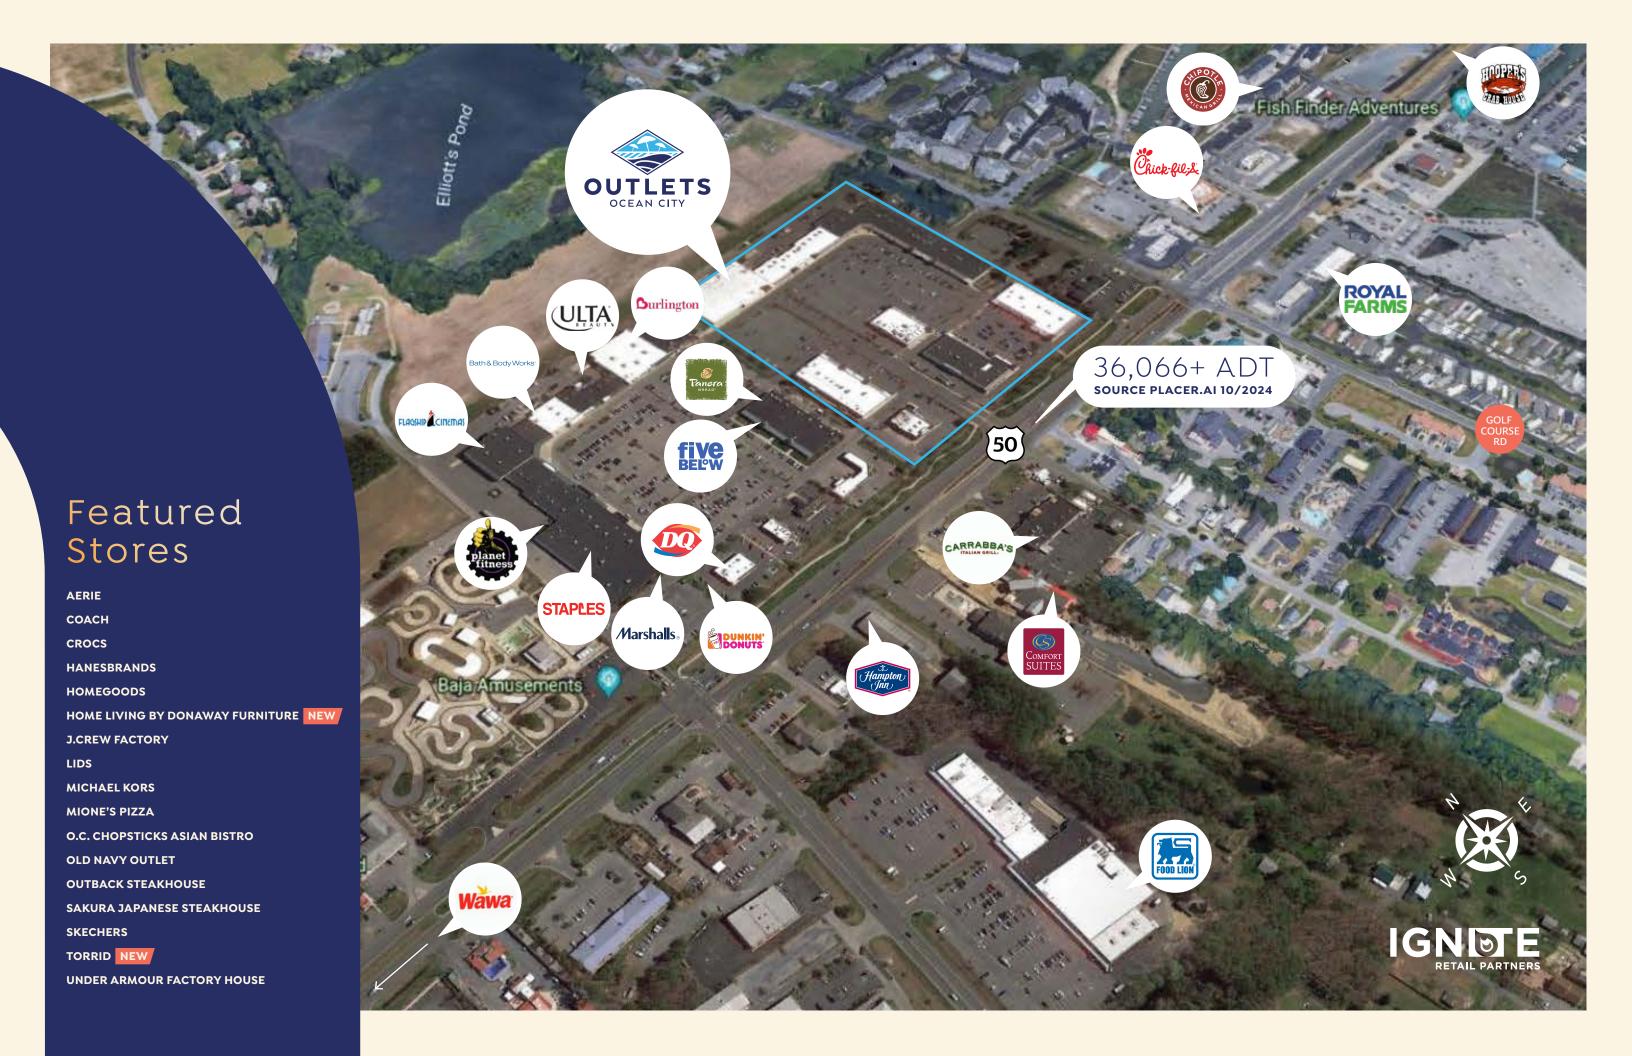

32

**KEY DATES** 

Opened 1983; Expanded 2006

NUMBER OF PARKING SPACES

827

PARKING RATIO

4:1,000