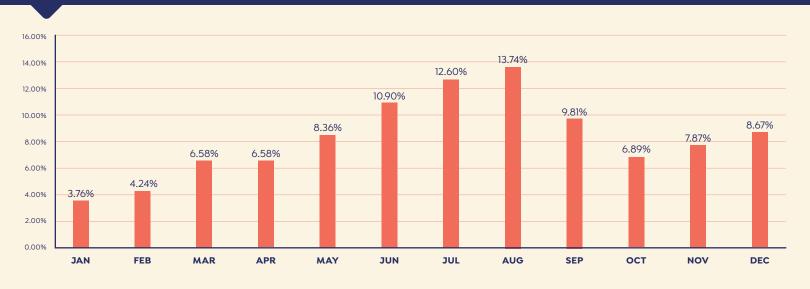

## Sales Seasonality Chart

Source: September 2023 - August 2024 Tenant Sales

75°06'23.3"W