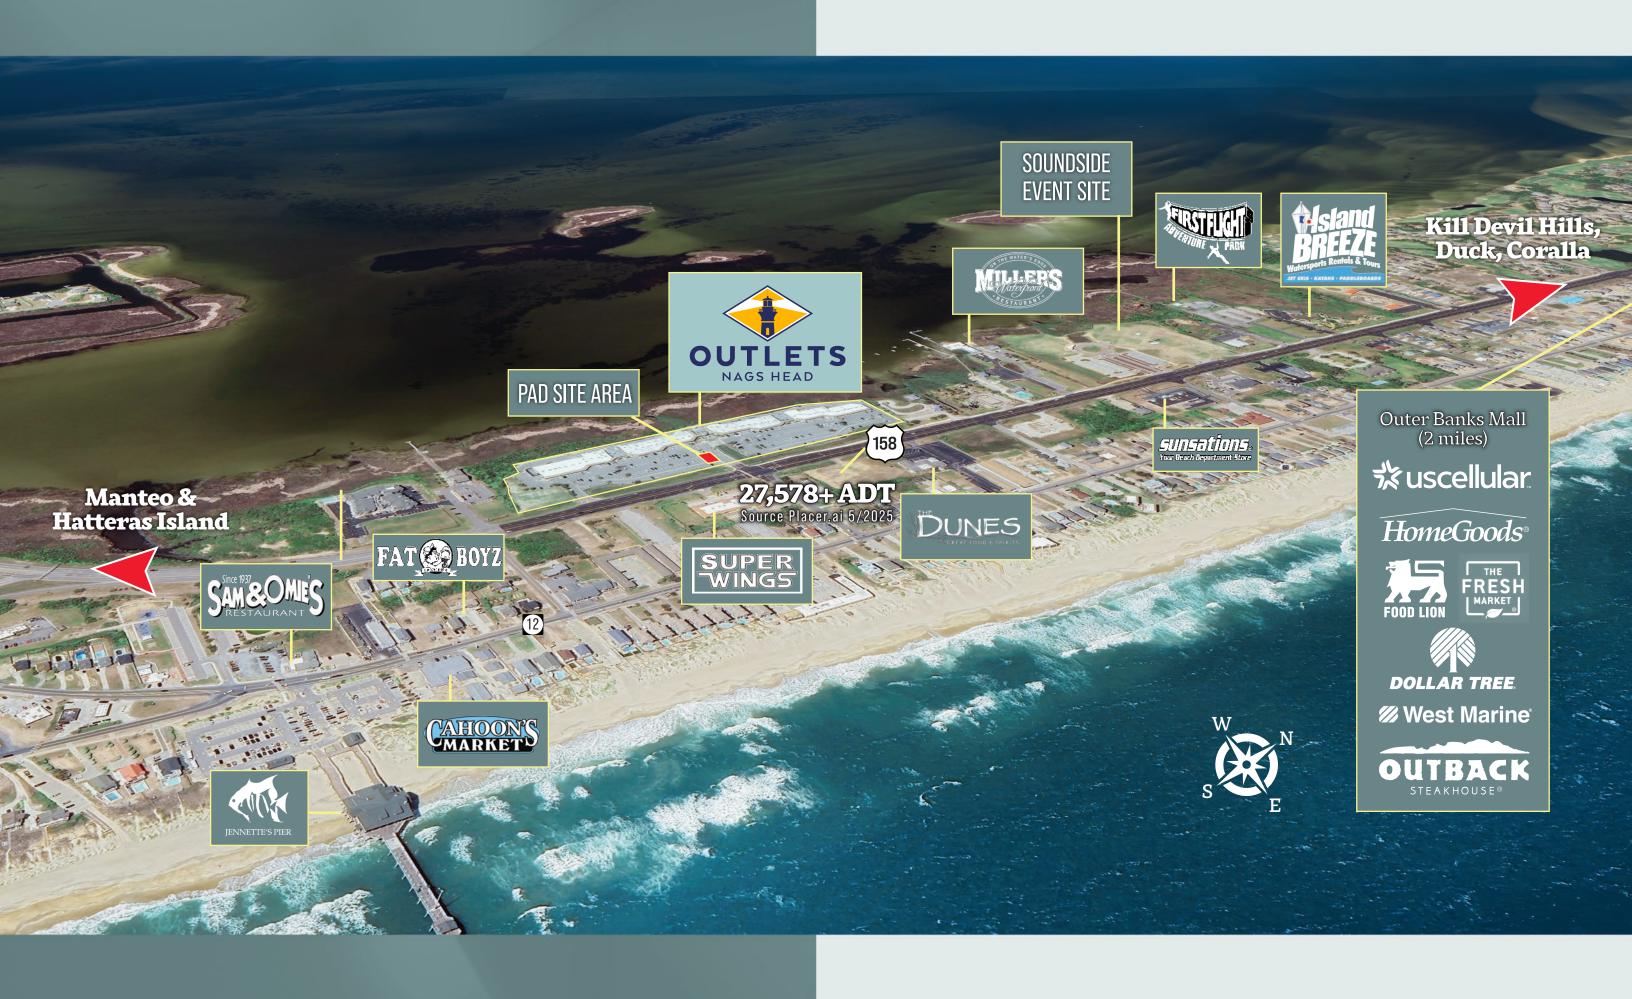

# Nearest Competition

| CENTER                          | DISTANCE (miles) | KEYTENANTS                                                               |
|---------------------------------|------------------|--------------------------------------------------------------------------|
| Outer Banks<br>Mall             | 2                | HOMEGOODS,<br>ULTA BEAUTY,<br>WEST MARINE                                |
| Dare Centre                     | 9                | BELK,<br>RACK ROOM SHOES,<br>FOOD LION                                   |
| Norfolk Premium<br>Outlets      | 75               | COACH, H&M,<br>NIKE FACTORY STORE,<br>POLO RALPH LAUREN<br>FACTORY STORE |
| Williamsburg<br>Premium Outlets | 116              | COACH,<br>COLUMBIA SPORTSWEAR,<br>MICHAEL KORS,<br>NIKE FACTORY STORE    |

#### Points of Interest

| JOCKEY'S RIDGE<br>STATE PARK                | 3.5 miles |
|---------------------------------------------|-----------|
| WRIGHT BROTHERS NATIONAL MEMORIAL           | 8 miles   |
| CAPE HATTERAS NATIONAL<br>NATIONAL SEASHORE | 46 miles  |