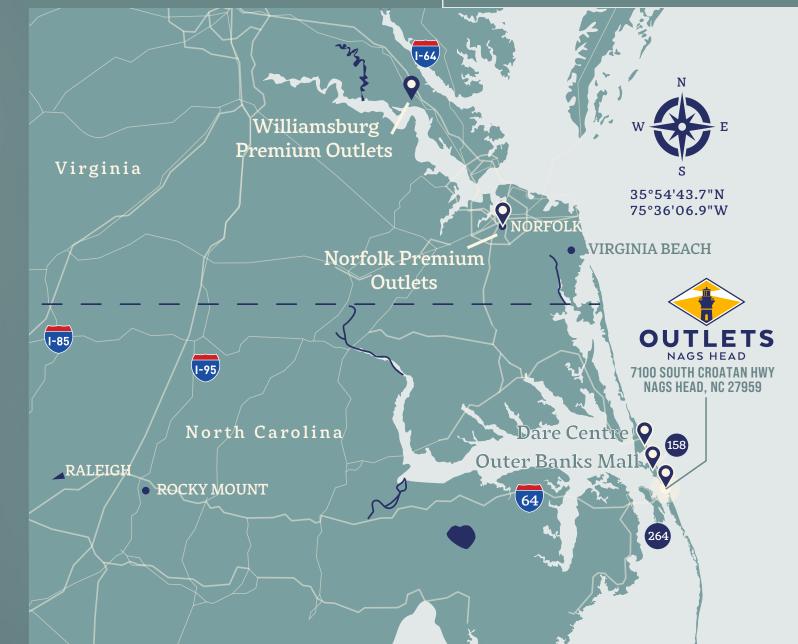

# Nearest Competition

| CENTER                          | DISTANCE (miles) | KEYTENANTS                                                               |
|---------------------------------|------------------|--------------------------------------------------------------------------|
| Outer Banks<br>Mall             | 2                | HOMEGOODS,<br>ULTA BEAUTY,<br>WEST MARINE                                |
| Dare Centre                     | 9                | BELK,<br>RACK ROOM SHOES,<br>FOOD LION                                   |
| Norfolk Premium<br>Outlets      | 75               | COACH, H&M,<br>NIKE FACTORY STORE,<br>POLO RALPH LAUREN<br>FACTORY STORE |
| Williamsburg<br>Premium Outlets | 116              | COACH,<br>COLUMBIA SPORTSWEAR,<br>MICHAEL KORS,<br>NIKE FACTORY STORE    |

### Major Cities

| NORFOLK, VA      | 70 miles  |
|------------------|-----------|
| GREENVILLE, NC   | 118 MILES |
| RICHMOND, VA     | 145 miles |
| RALEIGH, NC      | 165 MILES |
| WILLIAMSBURG, VA | 170 miles |