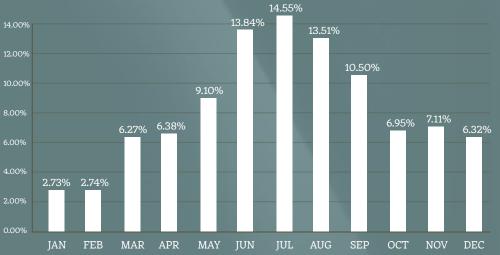

%      | 16.8%     | 18.0%     |
| 7.07/1                                                                                                                                                                                                                                                                                                                                                                                                                                                                                                                                                                                                                                               | ASIAN                     | 0.6%      | 0.8%      | 0.9%      |

### Seasonality Chart

Source: January-December 2024 Retailer Sales



# Nearest Competition

| CENTER                          | DISTANCE (miles) | KEYTENANTS                                                               |
|---------------------------------|------------------|--------------------------------------------------------------------------|
| Outer Banks<br>Mall             | 2                | HOMEGOODS,<br>ULTA BEAUTY,<br>WEST MARINE                                |
| Dare Centre                     | 9                | BELK,<br>RACK ROOM SHOES,<br>FOOD LION                                   |
| Norfolk Premium<br>Outlets      | 75               | COACH, H&M,<br>NIKE FACTORY STORE,<br>POLO RALPH LAUREN<br>FACTORY STORE |
| Williamsburg<br>Premium Outlets | 116              | COACH,<br>COLUMBIA SPORTSWEAR,<br>MICHAEL KORS,<br>NIKE FACTORY STORE