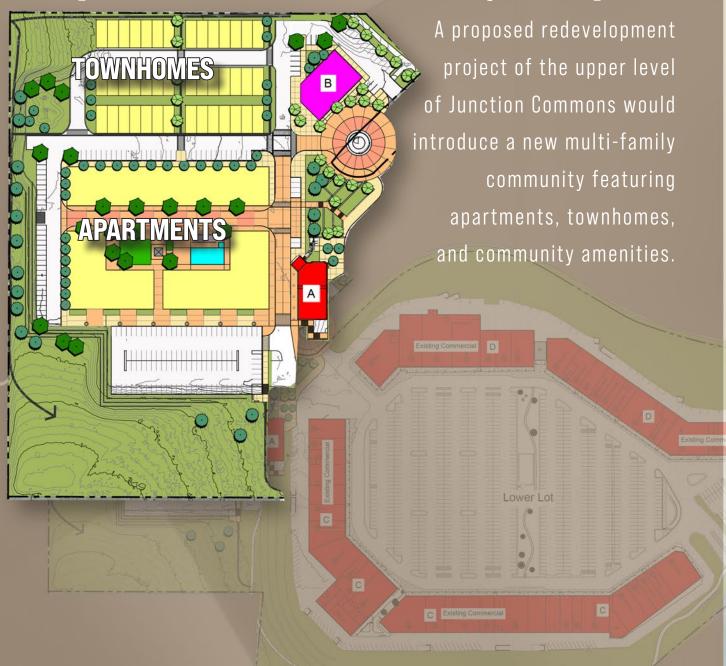

## Proposed Site Plan with Multi-Family Development

Over 355,000 square feet of living space, plus 9,000 square feet of community amenities

Approximately 321 apartments and 37 townhomes

Proposed construction start time: 2026-2027