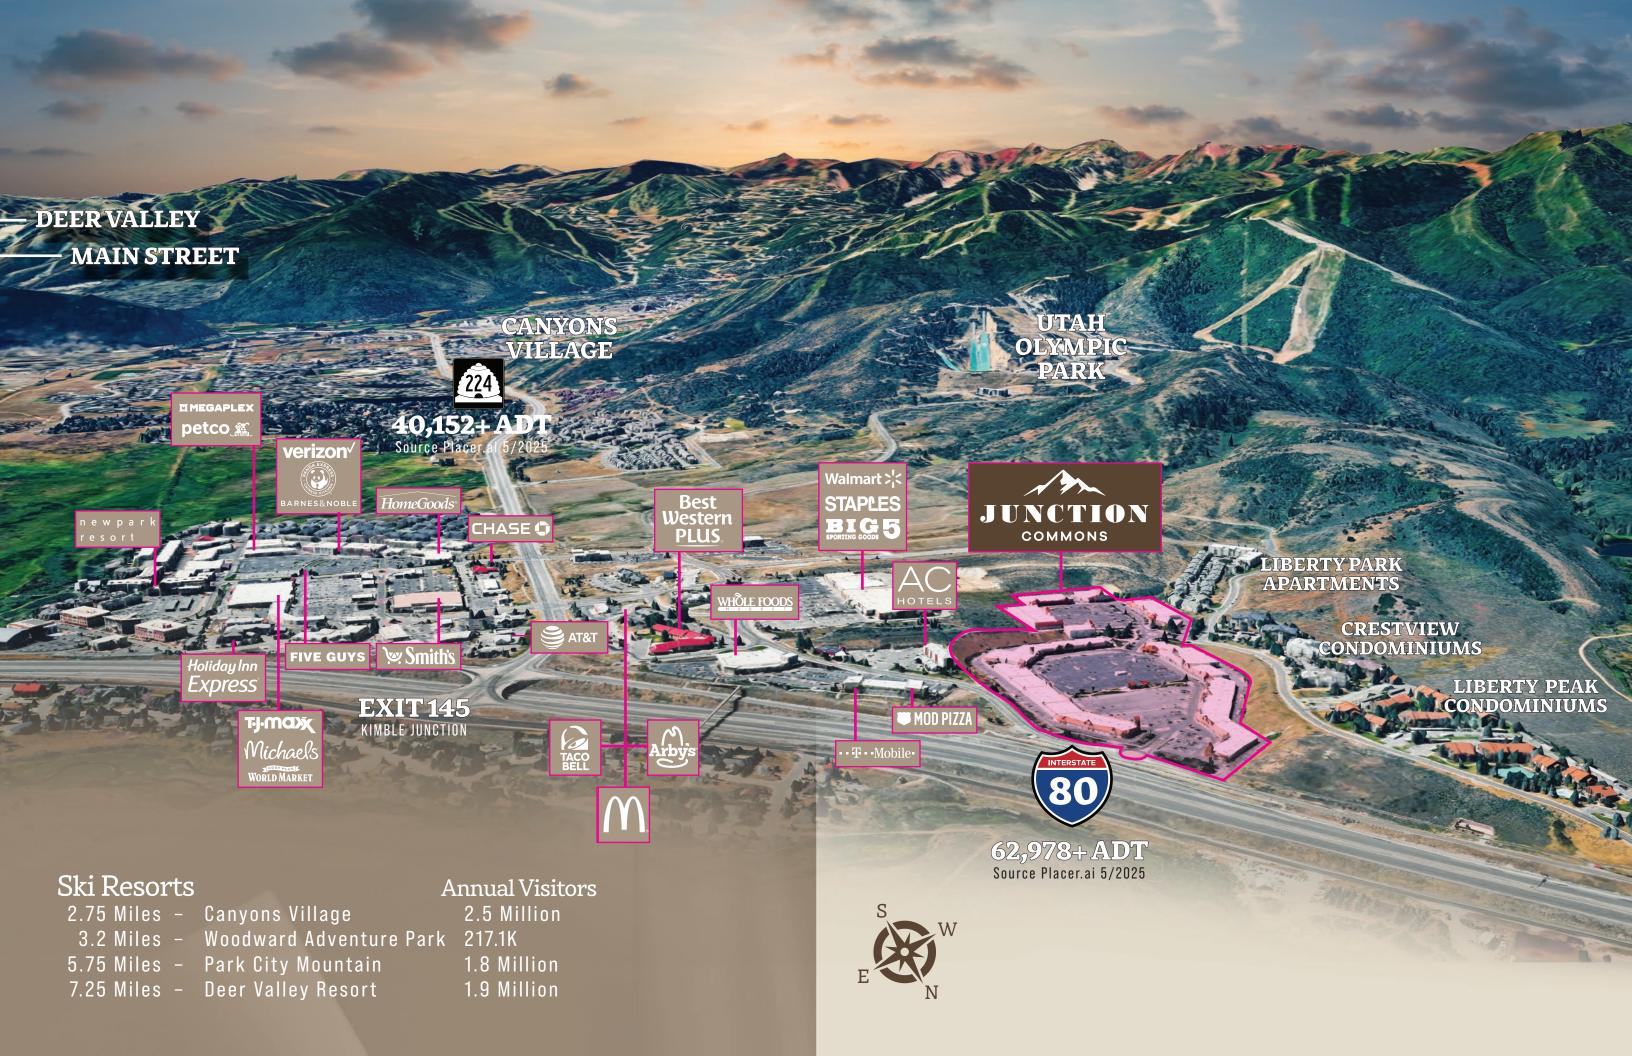

## Nearest Competition

| CENTER                             | DISTANCE (miles) | KEYTENANTS                                         |
|------------------------------------|------------------|----------------------------------------------------|
| Newpark &<br>Redstone              | .75              | BARNES & NOBLE<br>SMITH'S<br>T.J. MAXX             |
| Main St.<br>Park City              | 6                | LULULEMON<br>THE NORTH FACE<br>GORSUCH<br>ROOTS    |
| City Creek<br>Center               | 26               | APPLE<br>NORDSTROM<br>TIFFANY & CO<br>LULULEMON    |
| Fashion<br>Place                   | 26               | APPLE<br>DILLARD'S<br>MACY'S<br>NORDSTROM          |
| Outlets at<br>Traverse<br>Mountain | 44               | NIKE FACTORY STORE<br>COACH<br>H&M<br>MICHAEL KORS |