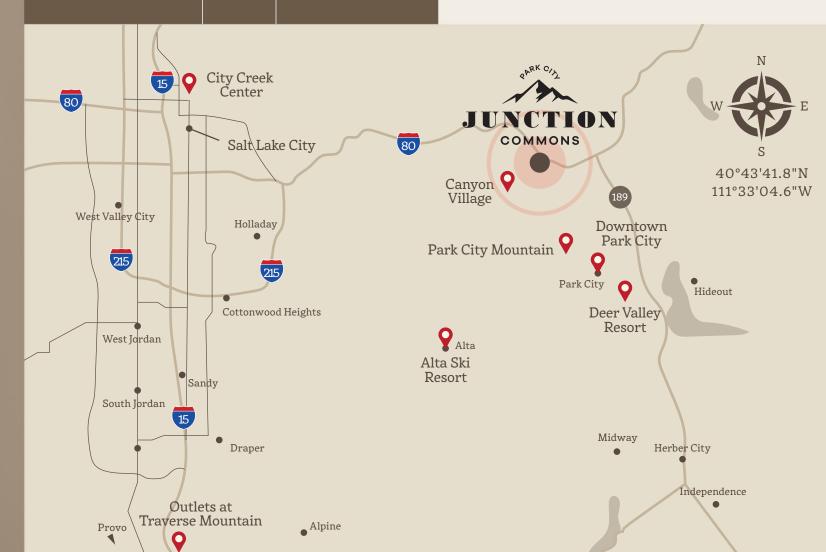

## Nearest Competition

| CENTER                             | DISTANCE (miles) | KEYTENANTS                                         |
|------------------------------------|------------------|----------------------------------------------------|
| Newpark &<br>Redstone              | .75              | BARNES & NOBLE<br>SMITH'S<br>T.J. MAXX             |
| Main St.<br>Park City              | 6                | LULULEMON<br>THE NORTH FACE<br>GORSUCH<br>ROOTS    |
| City Creek<br>Center               | 26               | APPLE<br>NORDSTROM<br>TIFFANY & CO<br>LULULEMON    |
| Fashion<br>Place                   | 26               | APPLE<br>DILLARD'S<br>MACY'S<br>NORDSTROM          |
| Outlets at<br>Traverse<br>Mountain | 44               | NIKE FACTORY STORE<br>COACH<br>H&M<br>MICHAEL KORS |

## Major Cities

| DOWNTOWN PARK CITY | 7.25 miles |
|--------------------|------------|
| SALT LAKE CITY     | 15 miles   |
| HEBER CITY         | 21 miles   |
| PROVO              | 33.5 miles |

#### Points of Interest

| UTAH OLYMPIC PARK                          | 1.3 miles  |
|--------------------------------------------|------------|
| GRANDVIEW PEAK                             | 19.3 miles |
| SALT LAKE CITY<br>INTERNATIONAL<br>AIRPORT | 30.7 miles |
| GREAT SALT LAKE                            | 40 miles   |