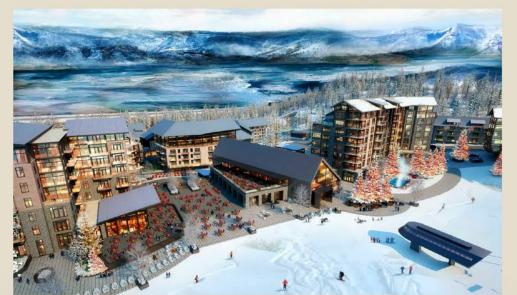

### Other New Developments in Park City

Deer Valley Resort is adding 3,700 acres of skiable terrain which will more than double the size of the resort making it one of the largest ski resorts in North America. The new resort will feature 37 chairlifts serving 238 ski runs. Also, the first Tiger Wood's golf course in Utah will be a part of the expansion.