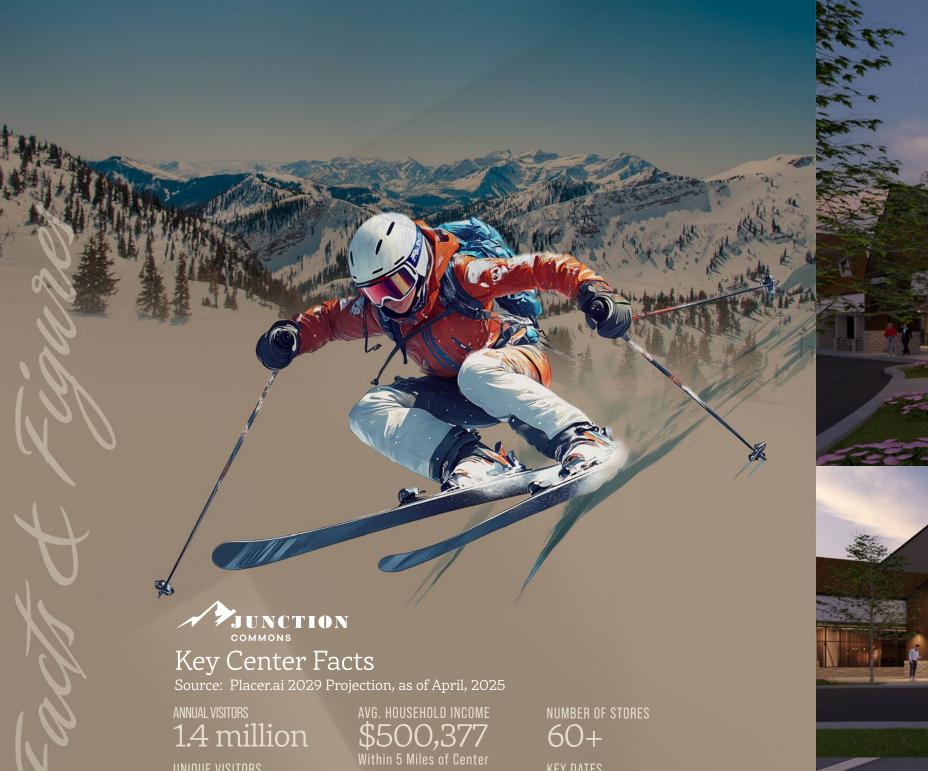

ource: expandedecellence.deervalley.com

The Winter Olympics
& Paralympics Games
will return to Salt Lake City/Park
City in 2034. The area last hosted
the Winter Olympics in 2002.

UNIQUE VISITORS 587.3K

visit frequency 2.48/Year

AVG. DWELL TIME 56 min

319,661 SF

8 million

per Park City CVBr

\$1.2 million

KEY DATES

Opened 1990; Refreshed 2024

NUMBER OF PARKING SPACES 1,348

PARKING RATIO 4:1,000

4,000 to 6,700 square feet Additional 1,000 square feet outdoor patio area