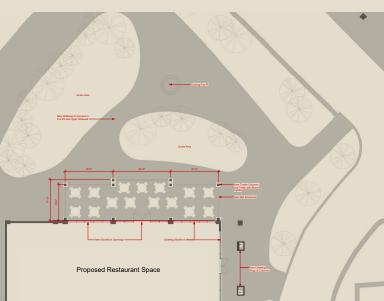

PARKING RATIO 4:1,000

4,000 to 6,700 square feet Additional 1,000 square feet outdoor patio area