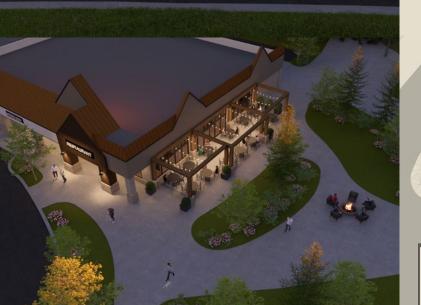

PARKING RATIO 4:1,000

4,000 to 6,700 square feet Additional 1,000 square feet outdoor patio area