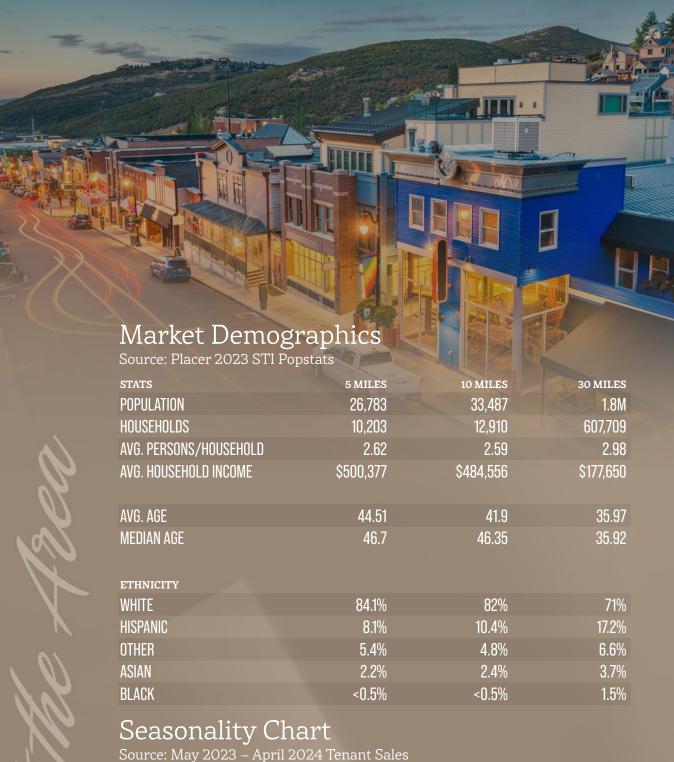

sort is adding 3,700 acres of skiable terrain which will more than double the size of the resort making it one of the largest ski resorts in North America. The new resort will feature 37 chairlifts serving 238 ski runs. Also, the first Tiger Wood's golf course in Utah will be a part of the expansion.



ource: expandedecellence.deervalley.com

The Winter Olympics
& Paralympics Games
will return to Salt Lake City/Park
City in 2034. The area last hosted
the Winter Olympics in 2002.





UNIQUE VISITORS 587.3K

visit frequency 2.48/Year

AVG. DWELL TIME 56 min

319,661 SF

8 million

per Park City CVBr

\$1.2 million

KEY DATES

Opened 1990; Refreshed 2024

NUMBER OF PARKING SPACES 1,348

PARKING RATIO 4:1,000



4,000 to 6,700 square feet Additional 1,000 square feet outdoor patio area









## Nearest Competition

| CENTER                             | DISTANCE (miles) | KEYTENANTS                                         |
|------------------------------------|------------------|----------------------------------------------------|
| Newpark &<br>Redstone              | .75              | BARNES & NOBLE<br>SMITH'S<br>T.J. MAXX             |
| Main St.<br>Park City              | 6                | LULULEMON<br>THE NORTH FACE<br>GORSUCH<br>ROOTS    |
| City Creek<br>Center               | 26               | APPLE<br>NORDSTROM<br>TIFFANY & CO<br>LULULEMON    |
| Fashion<br>Place                   | 26               | APPLE<br>DILLARD'S<br>MACY'S<br>NORDSTROM          |
| Outlets at<br>Traverse<br>Mountain | 44               | NIKE FACTORY STORE<br>COACH<br>H&M<br>MICHAEL KO