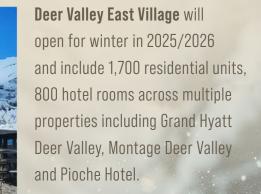

### Other New Developments in Park City

Deer Valley Resort is adding 3,700 acres of skiable terrain which will more than double the size of the resort making it one of the largest ski resorts in North America. The new resort will feature 37 chairlifts serving 238 ski runs. Also, the first Tiger Wood's golf course in Utah will be a part of the expansion.