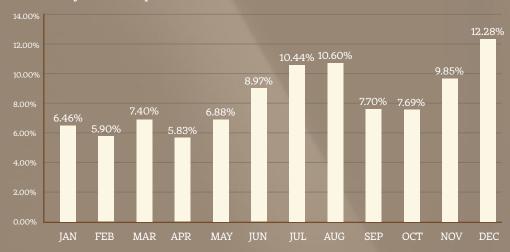

rt is adding 3,700 acres of skiable terrain which will more than double the size of the resort making it one of the largest ski resorts in North America. The new resort will feature 37 chairlifts serving 238 ski runs. Also, the first Tiger Wood's golf course in Utah will be a part of the expansion.



ource: expandedecellence.deervalley.com

The Winter Olympics
& Paralympics Games
will return to Salt Lake City/Park
City in 2034. The area last hosted
the Winter Olympics in 2002.





UNIQUE VISITORS 587.3K

visit frequency 2.48/Year

AVG. DWELL TIME 56 min

319,661 SF

8 million

per Park City CVBr

\$1.2 million

KEY DATES

Opened 1990; Refreshed 2024

NUMBER OF PARKING SPACES 1,348

PARKING RATIO 4:1,000



4,000 to 6,700 square feet Additional 1,000 square feet outdoor patio area









## Nearest Competition

| CENTER                             | DISTANCE (miles) | KEYTENANTS                                         |
|------------------------------------|------------------|----------------------------------------------------|
| Newpark &<br>Redstone              | .75              | BARNES & NOBLE<br>SMITH'S<br>T.J. MAXX             |
| Main St.<br>Park City              | 6                | LULULEMON<br>THE NORTH FACE<br>GORSUCH<br>ROOTS    |
| City Creek<br>Center               | 26               | APPLE<br>NORDSTROM<br>TIFFANY & CO<br>LULULEMON    |
| Fashion<br>Place                   | 26               | APPLE<br>DILLARD'S<br>MACY'S<br>NORDSTROM          |
| Outlets at<br>Traverse<br>Mountain | 44               | NIKE FACTORY STORE<br>COACH<br>H&M<br>MICHAEL KORS