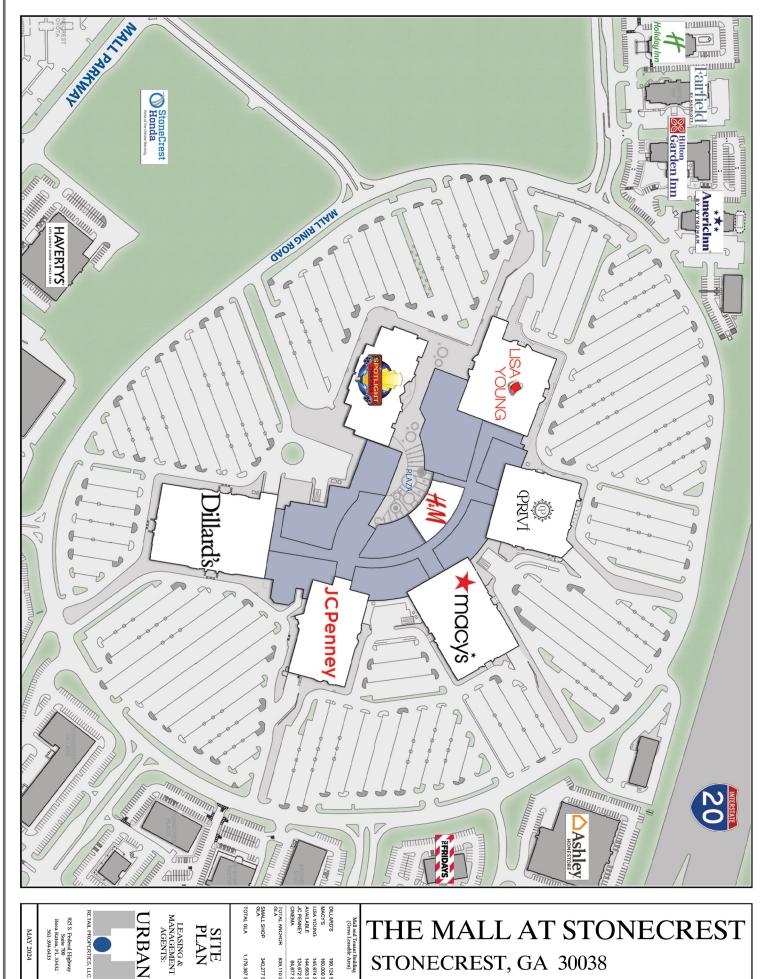

## **MAJOR RETAILERS**

Dillara's, JCPenney, Macy's, Lisa Young, Bath & Body Works, Journey's, Lenscrafters, Chick-fil-A, H&M, Claire's, Foot Locker, Victoria's Secret, Champs, and Kay Jewelers.

## **COMMENTS**

The Mall at Stonecrest is a 1.2 million square foot, two-level, enclosed super-regional shopping center located at the heart of a 1,100-acre master-planned community. This thriving east metro Atlanta live, work, play community consists of office, residential, entertainment, hotels, power centers and restaurants.

The Mall at Stonecrest is located in DeKalb County, Georgia, the third largest county and one of the state's most culturally diverse.

Situated just 20 miles east of Atlanta with convenient accessibility to I-20, the Mall at Stonecrest, which is the newest shopping center within a 20 miles radius, is a perfect stop for travelers driving west from Augusta, Georgia, and South Carolina on their way to attractions that include Stone Mountain Park, the second most popular tourist attraction in the South.